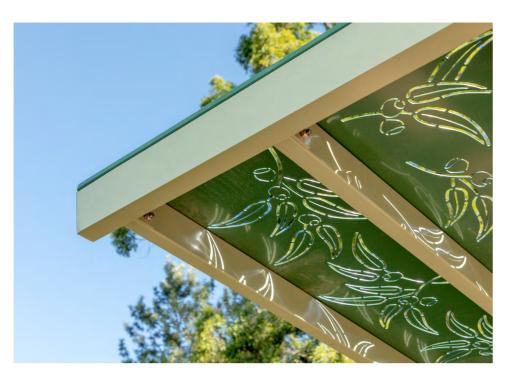

### Silhouette Shelter

The Silhouette Shelter offers a modern and sleek design while still providing a robust frame. The sleek design and sheeted roof structure provide an ideal canvas for intricate laser-cut patterns or shapes, making it perfect for customisation