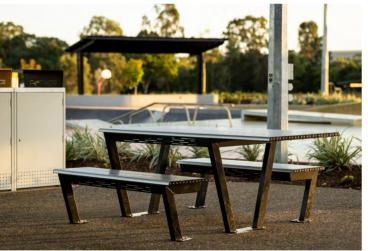

# Park Furniture

**Streetstyle Table Setting** The Streetstyle range offers an angular leg design and laser cut detailing on the fringe. The flat surfaces paired with a subtle bullnose edge gives a clean look.