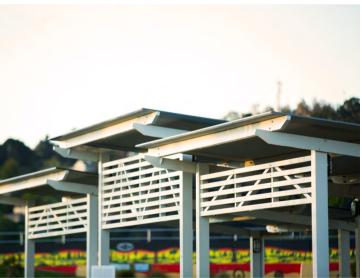

### Long-Lasting Durability

Our shelters are designed to withstand Australia's harsh environment. Baking hot days, blustery wet days — we've got you covered. Made from 100% Australian-manufactured aluminium, our sturdy shelters provide long-lasting protection.

# Park Shelters

Akora Cantilever Shelter The angular design of the Akora provides a sleek contemporary look that complements any setting.

### Silhouette Shelter

The Silhouette Shelter offers a modern and sleek design while still providing a robust frame. The sleek design and sheeted roof structure provide an ideal canvas for intricate laser-cut patterns or shapes, making it perfect for customisation

Iconic Designs with Practical Appeal

Akora Skillion Shelter The angular design of the Akora provides a sleek contemporary look that complements any setting.

Riverside Cantilever Shelter This shelter stands as a testament to modern architectural prowess, providing a distinctive and stylish addition to any outdoor space.