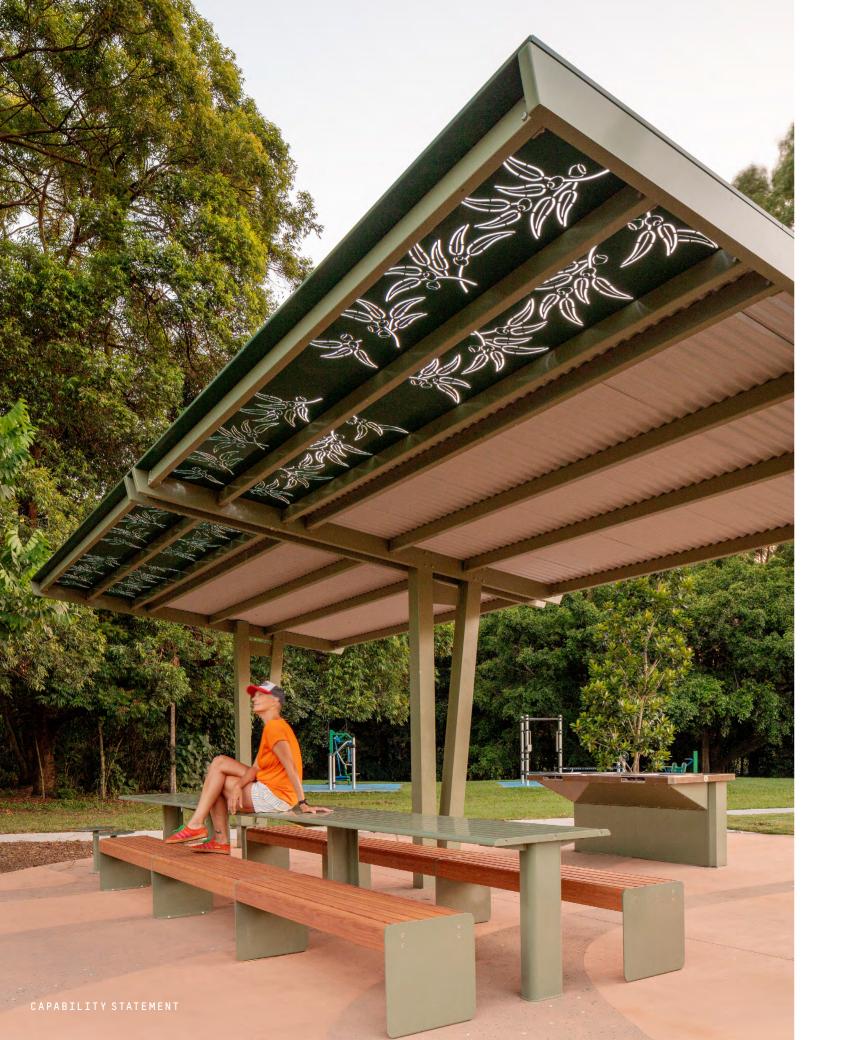

### Silhouette Shelter

The Silhouette Shelter offers a modern and sleek design while still providing a robust frame. The sleek design and sheeted roof structure provide an ideal canvas for intricate laser-cut patterns or shapes, making it perfect for customisation