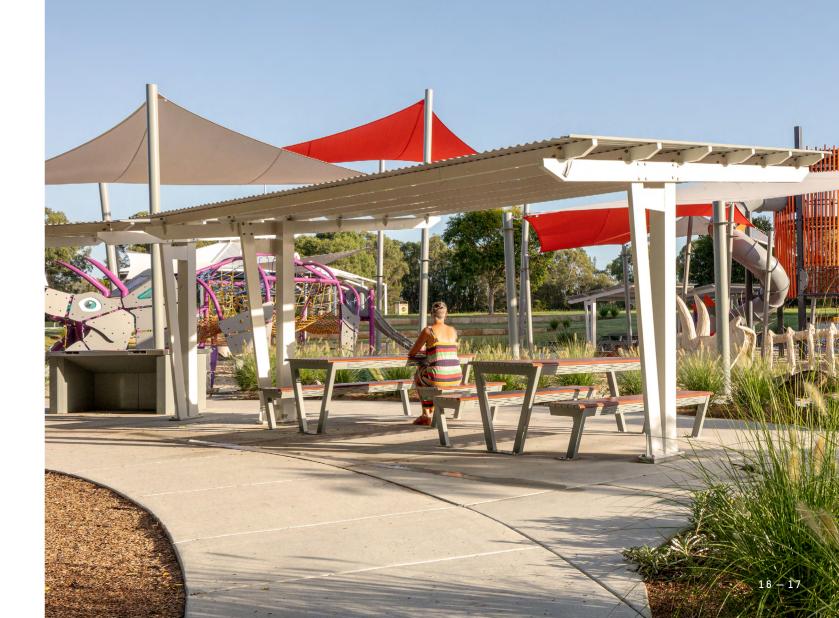

### Expect More Customisation

1

Semi-Customisation With our ability to offer semi-customisable solutions, your imagination is not limited to what's standard.

### Long-Lasting Durability

Our shelters are designed to withstand Australia's harsh environment. Baking hot days, blustery wet days — we've got you covered. Made from 100% Australian-manufactured aluminium, our sturdy shelters provide long-lasting protection.

# Park Shelters

Akora Cantilever Shelter The angular design of the Akora provides a sleek contemporary look that complements any setting.