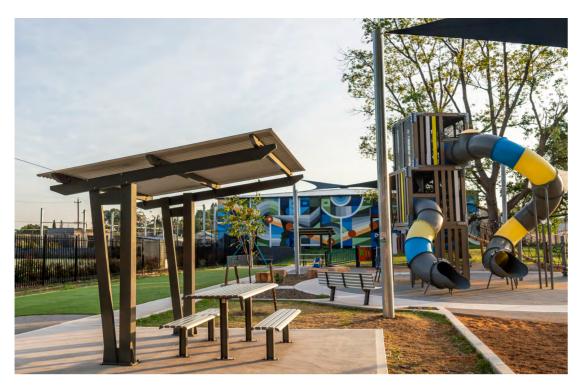

### Long-Lasting Durability

Our shelters are designed to withstand Australia's harsh environment. Baking hot days, blustery wet days — we've got you covered. Made from 100% Australian-manufactured aluminium, our sturdy shelters provide long-lasting protection.

# Park Shelters

Akora Cantilever Shelter The angular design of the Akora provides a sleek contemporary look that complements any setting.