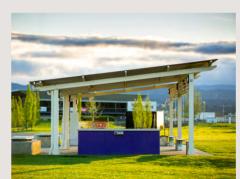

### Long-Lasting Durability

Our shelters are designed to withstand Australia's harsh environment. Baking hot days, blustery wet days — we've got you covered. Made from 100% Australian-manufactured aluminium, our sturdy shelters provide long-lasting protection.

# Park Shelters

Akora Cantilever Shelter The angular design of the Akora provides a sleek contemporary look that complements any setting.

Iconic Designs with Practical Appeal

Akora Skillion Shelter The angular design of the Akora provides a sleek contemporary look that complements any setting.

Riverside Cantilever Shelter This shelter stands as a testament to modern architectural prowess, providing a distinctive and stylish addition to any outdoor space.