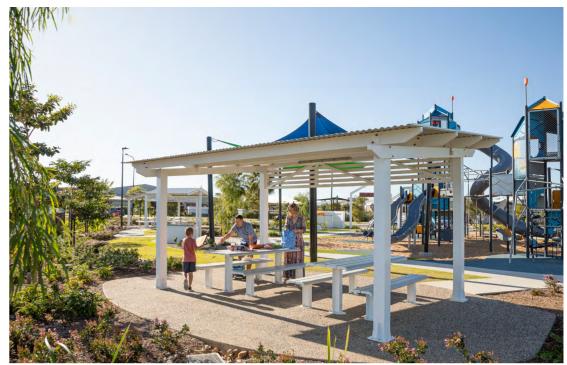

### Long-Lasting Durability

Our shelters are designed to withstand Australia's harsh environment. Baking hot days, blustery wet days — we've got you covered. Made from 100% Australian-manufactured aluminium, our sturdy shelters provide long-lasting protection.

# Park Shelters

Akora Cantilever Shelter The angular design of the Akora provides a sleek contemporary look that complements any setting.

Iconic Designs with Practical Appeal

Akora Skillion Shelter The angular design of the Akora provides a sleek contemporary look that complements any setting.

Riverside Cantilever Shelter This shelter stands as a testament to modern architectural prowess, providing a distinctive and stylish addition to any outdoor space.