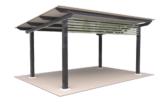

#### FINISHES

Our shelter frame, roof beams and screen slats can be powder coated in any colour you choose. For the roof, take your pick from a wide range of colours in the Colorbond® palette. Other shelter finishes include:

## X Timber Image Post

- X Timber Image Screen Slats
- × Permalite Roof
- ★ Insulated Roof (50mm Thick)

\*TIMBERIMAGE POSTS AND SCREEN SHOWN