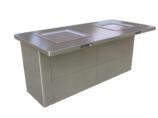

## X Deluxe Finish

The BBQ Deluxe finish lets you powder coat the cabinet in the colour of your choice. Built tough, with a look that fits your space.

**Shelter Range** 

## X Stainless Steel Finish

Our Stainless Steel BBQ finish features a full stainless construction including the cabinet. Choose from 304 Stainless Steel as standard, or upgrade to 316 Stainless for extra corrosion resistance in coastal environments.