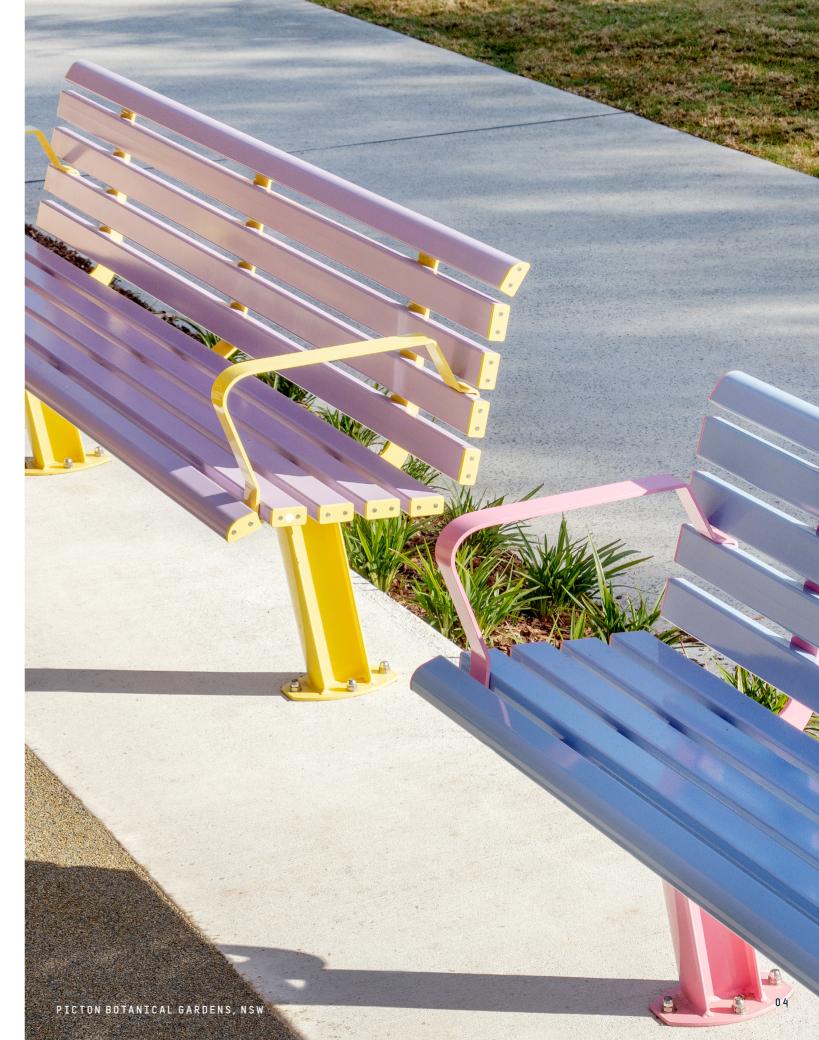

## X Deluxe Finish

Our Deluxe Finish features anodised aluminium slats with the flexibility to powder coat the frame, endcaps and arm rests in your choice of colour.

## X Designer Finish

Our Designer Finish lets you powder coat every surface in the colour—or colours—of your choice. Go bold with a single tone or mix it up with a custom palette.