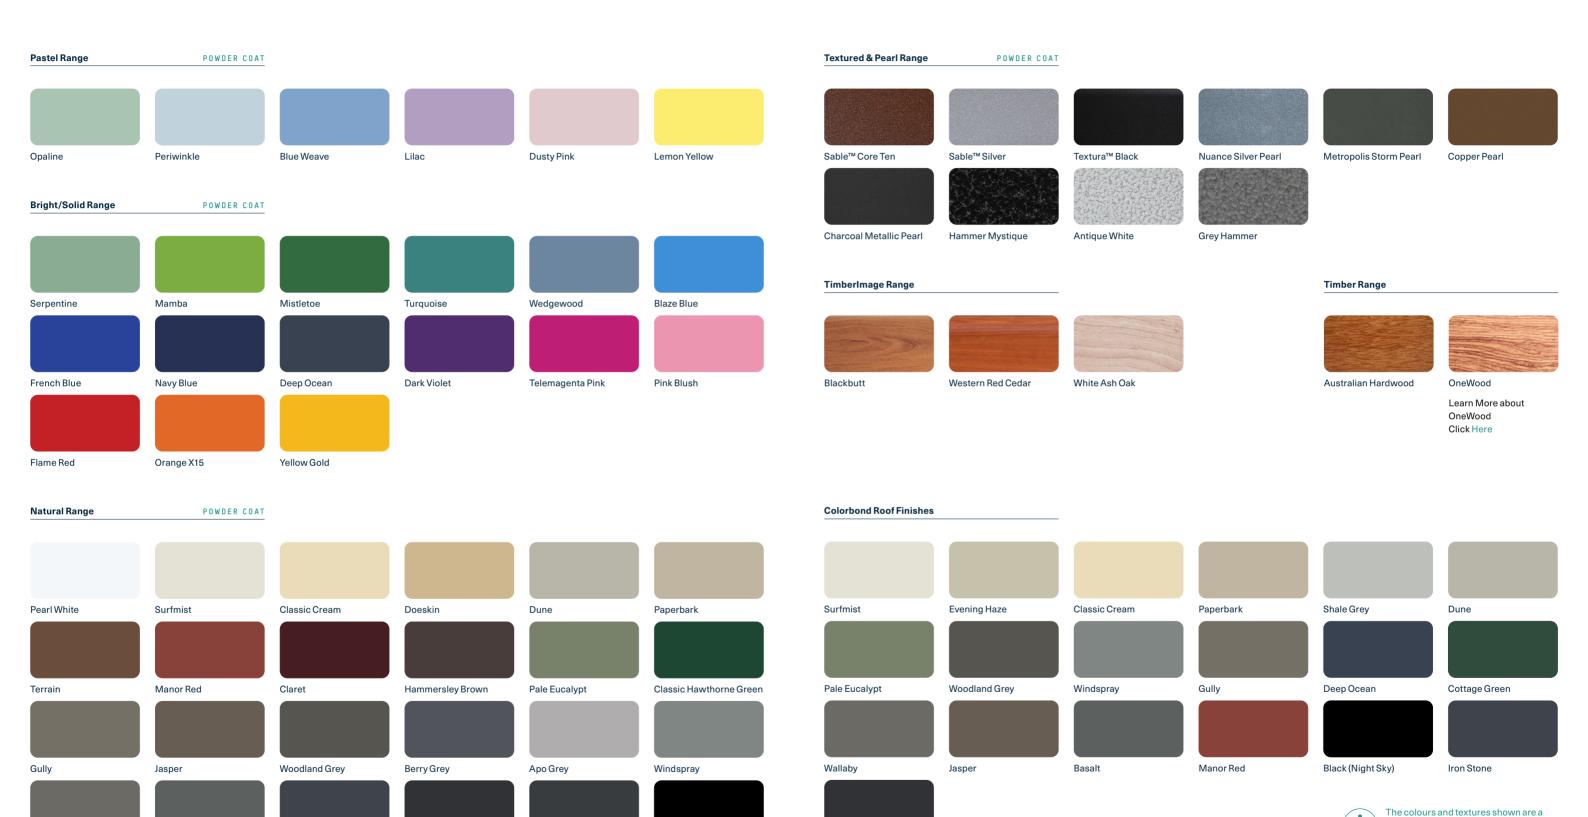

# A World of Colour & Finishes

Wallaby

Basalt

Ironstone

Monument

Charcoal

Monument

Black (Night Sky)

01

02

digital representation only. Textures may

\*Alternative colours may be available on request. Please contact your sales representative for further details.

vary on finished product.