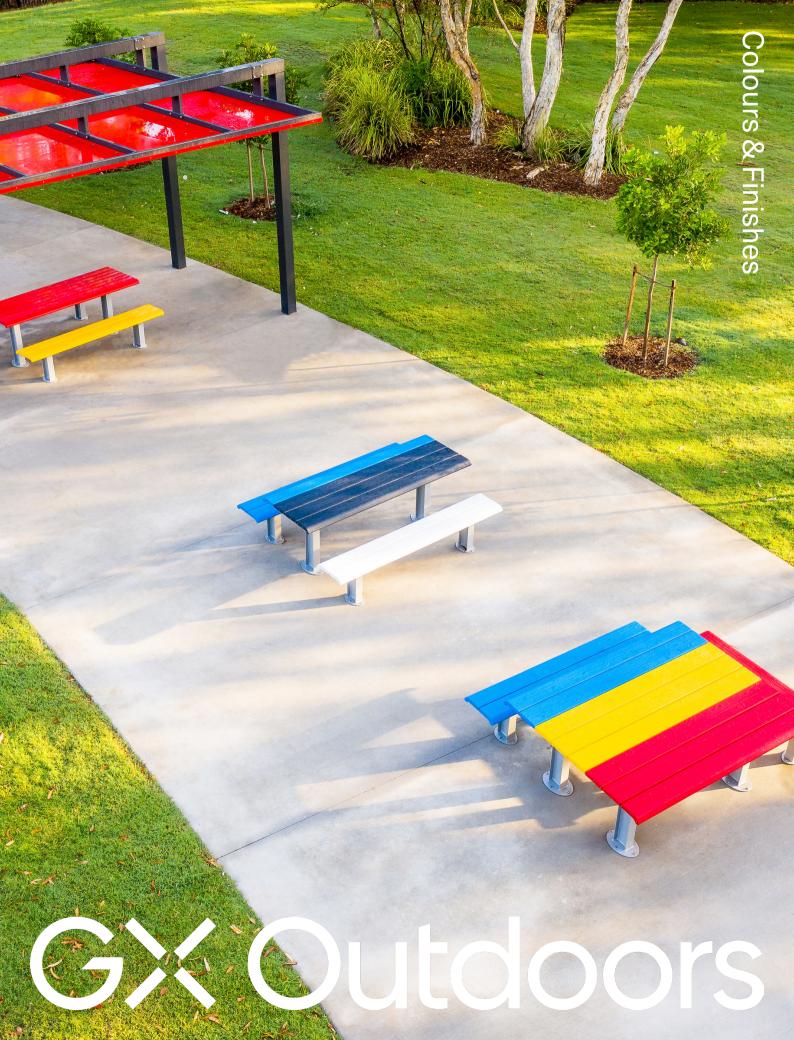

# A World of Colour & Finishes

Wallaby

Basalt

Ironstone



Monument

Charcoal

Monument

Black (Night Sky)

01

02

digital representation only. Textures may

\*Alternative colours may be available on request. Please contact your sales representative for further details.

vary on finished product.

## **Product Finishes**

#### **Furniture**

## FINISHES



## X Deluxe Finish

Our Deluxe Finish features anodised aluminium slats with the flexibility to powder coat the frame, endcaps and arm rests in your choice of colour.



## X Designer Finish

Our Designer Finish lets you powder coat every surface in the colour—or colours—of your choice. Go bold with a single tone or mix it up with a custom palette.



## ★ TimberImage

TimberImage™ offers a choice of three realistic timber-look sla