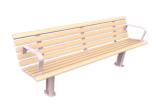

## ★ TimberImage

TimberImage™ offers a choice of three realistic timber-look slat colours. Pair it with your preferred powder coat colour for the frame, endcaps and armrests.