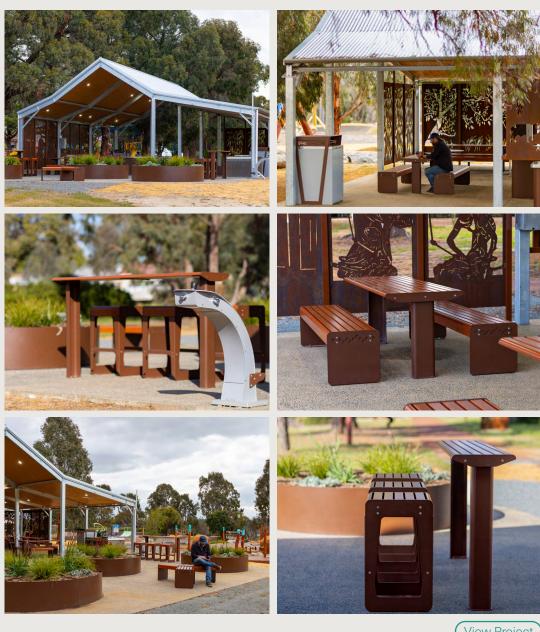

- 1. Table Settings: GX Outdoors (previously Grillex) provided both bar-height and standard table-height settings. Importantly, the table-height settings were designed to be wheelchair accessible. To achieve the desired timber-like appearance without compromising durability, GX Outdoors (previously Grillex) used a TimberImage finish on the furniture, ensuring long-lasting performance while maintaining the aesthetic appeal.
- 2. Corten Powder coat Finish: To seamlessly blend the furniture with the natural surroundings and the shelter's design, a Corten powder coat finish was selected. This finish not only enhanced the furniture's visual integration with the environment but also offered excellent corrosion resistance, ensuring the longevity of the products in Darkan's unique climate.
- 3. BBQs and Drinking Fountain: GX Outdoors (previously Grillex) supplied three triple-edge BBQs, meeting the need for outdoor cooking facilities. Additionally, a Reviva drinking fountain was included in the solution, enhancing the park's amenities for the community.

## **Key Benefits**

- 1. Accessibility: The GX Outdoors (previously Grillex) wheelchair-accessible table settings catered to the needs of all community members, ensuring inclusivity and accessibility in public spaces.
- 2. Aesthetic Integration: The TimberImage finish and Cor-ten powder coat finish allowed the furniture to seamlessly blend into the natural surroundings, preserving the rustic charm of Darkan.
- 3. Durability: The GX Outdoors (previously Grillex) aluminum furniture, with its TimberImage finish, offered a durable solution that could withstand the test of time and the harsh outdoor conditions of Darkan.
- 4. Comprehensive Solution: The GX Outdoors (previously Grillex) provision of not only table settings but also BBQs and a drinking fountain offered a one-stop solution, simplifying the process for the Shire of West Author in furnishing the shelter and park area.

# **Products**

HYVE Table Setting HYVE Bar Table Setting Streetstyle Bin Enclosure HYVE Bench Seat Round Table Setting Reviva Drinking Fountain Edge BBQ