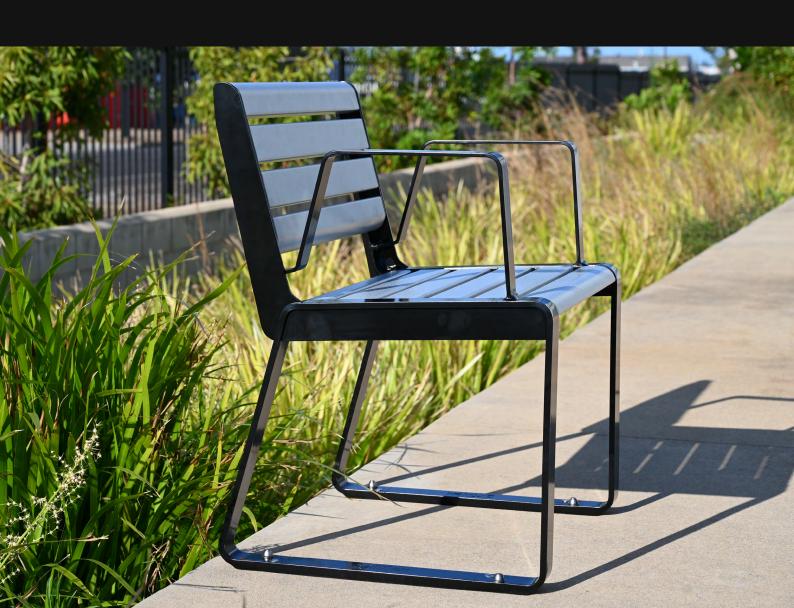

# Finding Your Best Fit

The MODA Seat range is offered in various standard lengths, but can be customised to suit your projects needs.

The Seating range offers both Bench Seats and Park Seats. (Park Seats come with or without Armrests)

### Mounting

Both MODA Park Seat and Bench Seat can be surface mounted (SM) or plinth mounted (PM).

The Park Seat with Armrests are DDA compliant and meet the Australian Standard for Accessibility (AS1428.2)