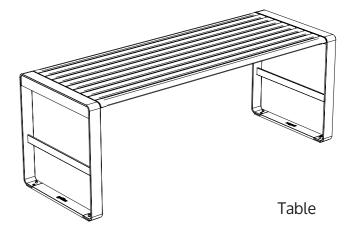

Moda Range

## The Range

# Finding Your Best Fit

The MODA Seat range is offered in various standard lengths, but can be customised to suit your projects needs.

The Seating range offers both Bench Seats and Park Seats. (Park Seats come with or without Armrests)