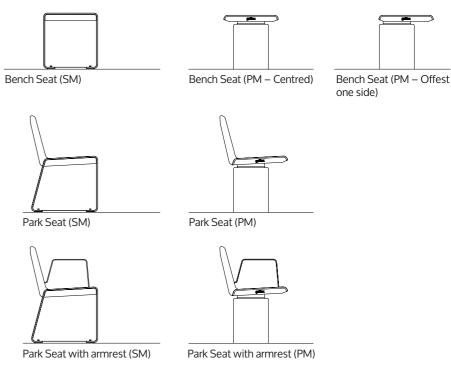

# Finding Your Best Fit

The MODA Seat range is offered in various standard lengths, but can be customised to suit your projects needs.

The Seating range offers both Bench Seats and Park Seats. (Park Seats come with or without Armrests)

### Mounting

Both MODA Park Seat and Bench Seat can be surface mounted (SM) or plinth mounted (PM).

The Park Seat with Armrests are DDA compliant and meet the Australian Standard for Accessibility (AS1428.2)