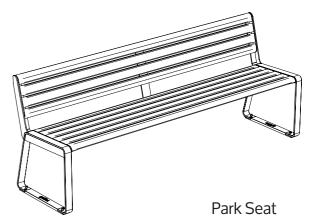

# Finding Your Best Fit

The MODA Seat range is offered in various standard lengths, but can be customised to suit your projects needs.

The Seating range offers both Bench Seats and Park Seats. (Park Seats come with or without Armrests)