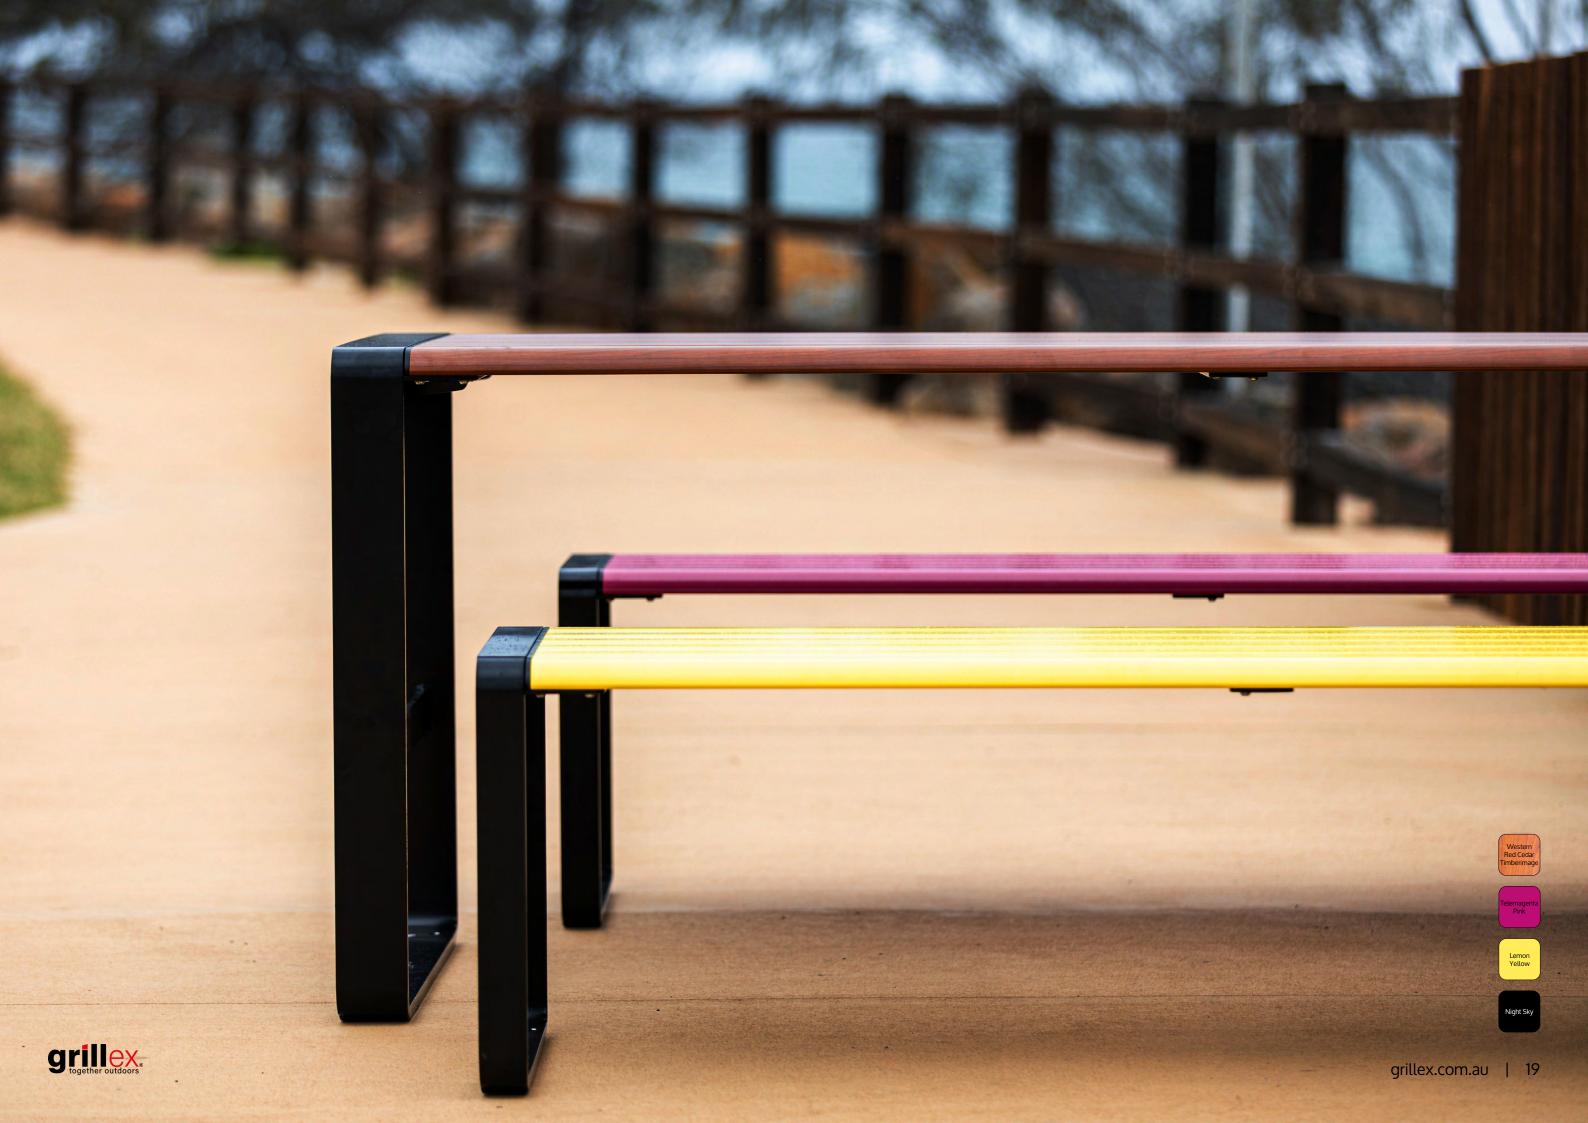

## Visually Appealing

- Pastel Powder Coat
- Earthy Tones
- Bold & Bright
- TimberImage

**View Colours** 

www.grillex.com.au

Follow us