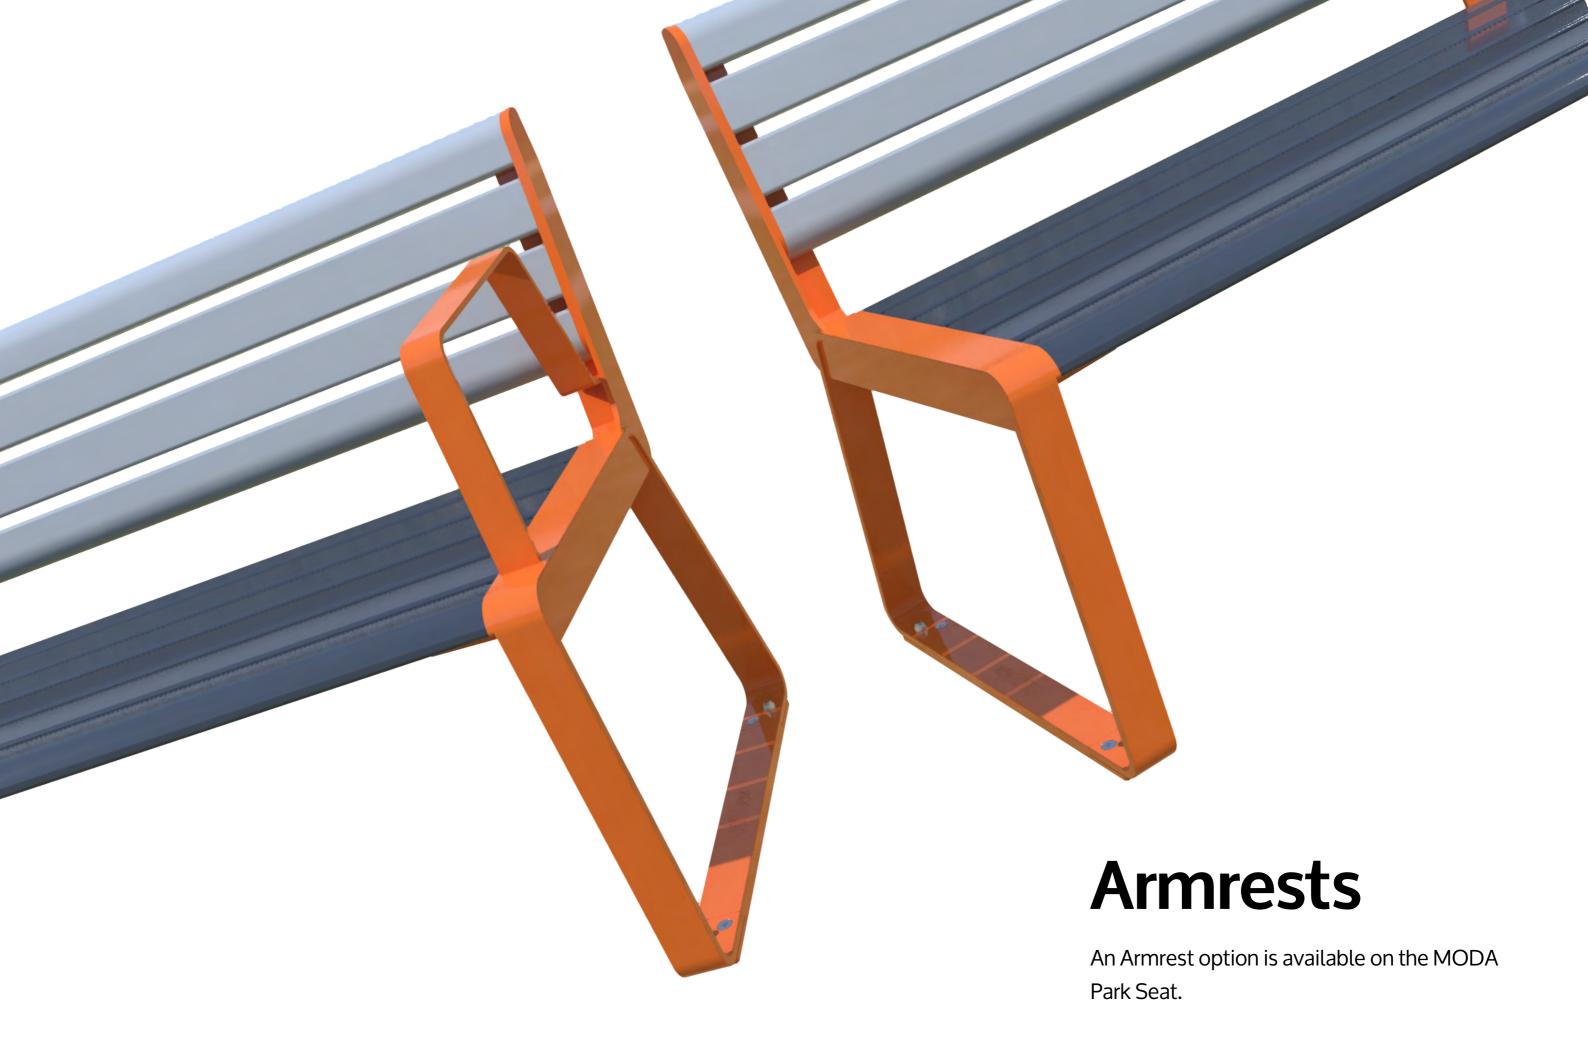

### Mounting

Both MODA Park Seat and Bench Seat can be surface mounted (SM) or plinth mounted (PM).

The Park Seat with Armrests are DDA compliant and meet the Australian Standard for Accessibility (AS1428.2)