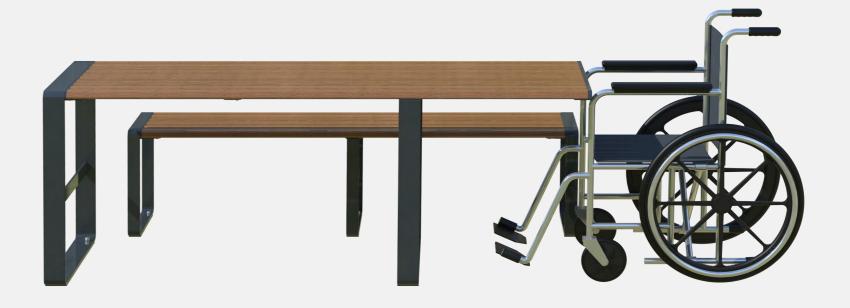

### **Endless** Configurations

The MODA Table range can be configured to suit any environment or project design. Whether you prefer a simple one piece bench or a split seating arrangement, the options are endless. Bench Seats and Park Seats (without armrests) can be placed in any location next to a table. To provide wheelchair access, wheelchairs can be placed on the side of the table where a seat will be removed/changed to a smaller length. The table can be configured to accommodate a wheelchair at the end of the table.

### Wheelchair Access

Wheelchair access is available on seating from either – 1 end, both ends, or from the side.