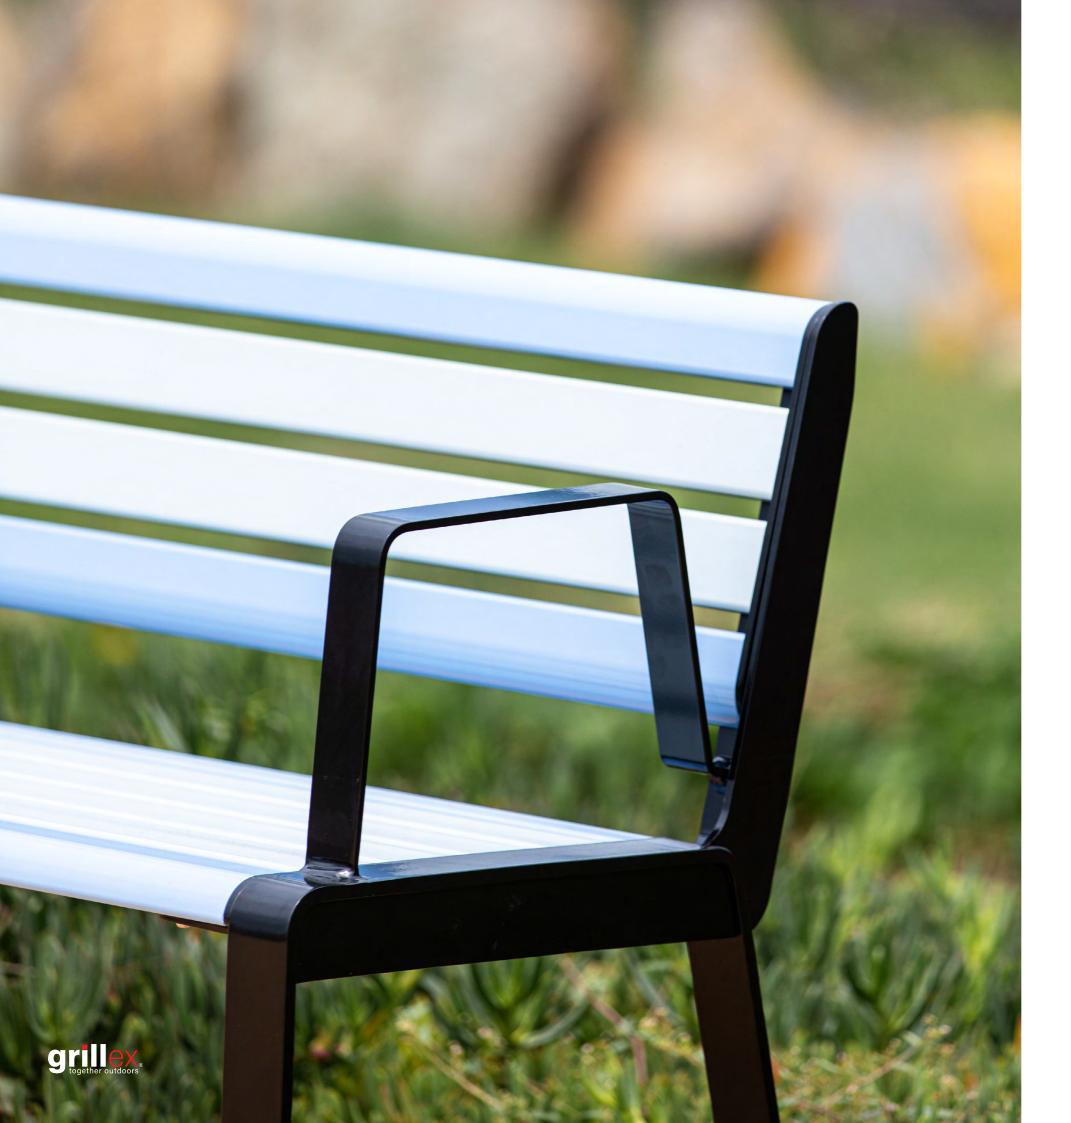

### Mounting

Both MODA Park Seat and Bench Seat can be surface mounted (SM) or plinth mounted (PM).

The Park Seat with Armrests are DDA compliant and meet the Australian Standard for Accessibility (AS1428.2)

100% Australian Made

**Fully Welded Powder Coated Marine Grade Aluminium Frames** 

**Slimline** Design

**Stainless Steel Anti-Theft Fixings**  **Fully Closed Insect** & Vermin Resistant **Extrusions** 