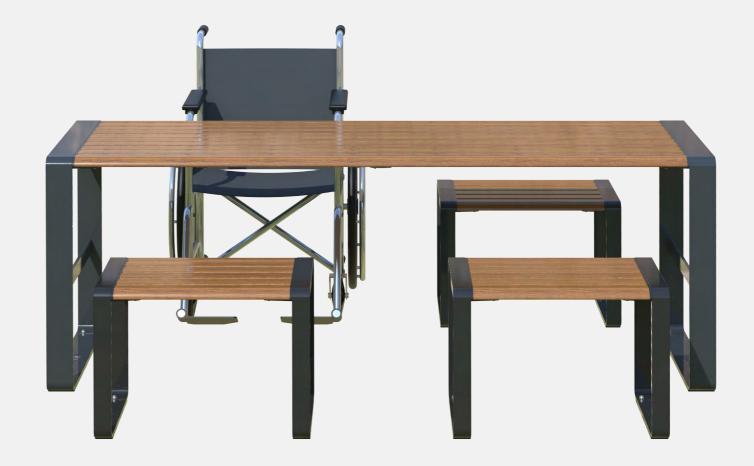

### **Endless** Configurations

The MODA Table range can be configured to suit any environment or project design. Whether you prefer a simple one piece bench or a split seating arrangement, the options are endless. Bench Seats and Park Seats (without armrests) can be placed in any location next to a table. To provide wheelchair access, wheelchairs can be placed on the side of the table where a seat will be removed/changed to a smaller length. The table can be configured to accommodate a wheelchair at the end of the table.

### Wheelchair Access

Wheelchair access is available on seating from either – 1 end, both ends, or from the side.