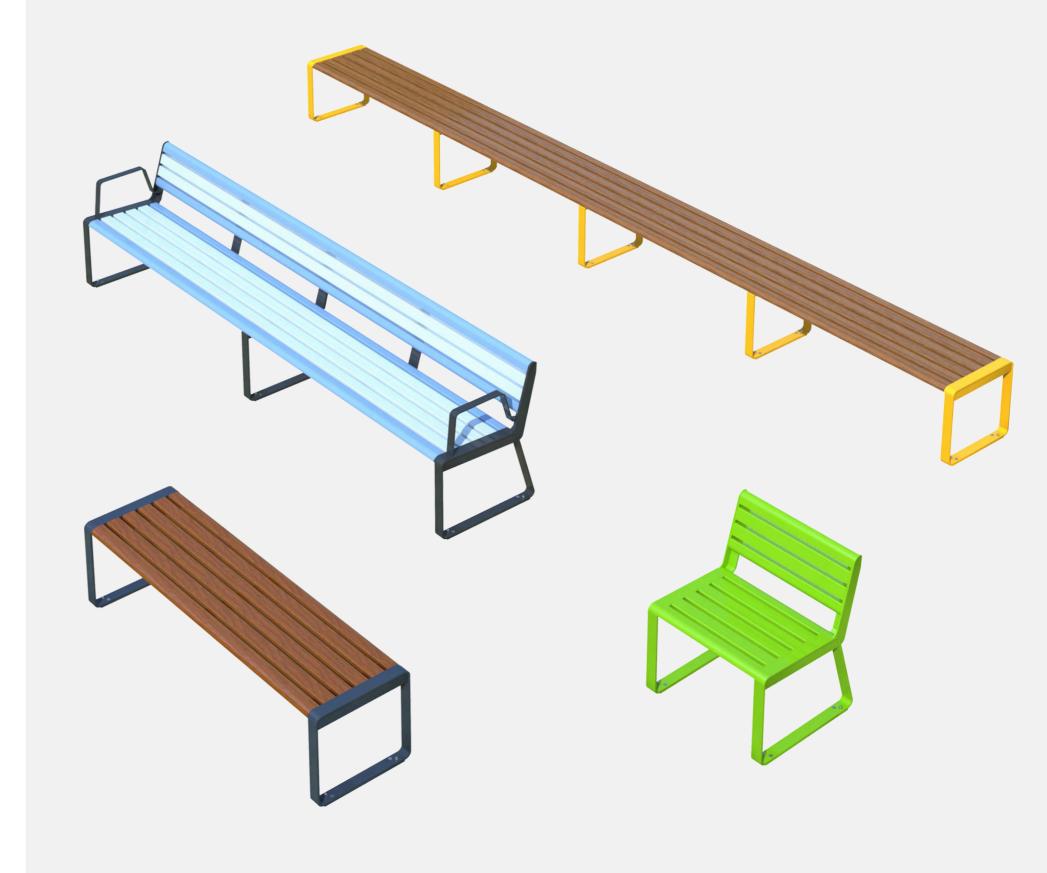

# Finding Your Best Fit

The MODA Seat range is offered in various standard lengths, but can be customised to suit your projects needs.

The Seating range offers both Bench Seats and Park Seats. (Park Seats come with or without Armrests)

#### **Available Lengths:**

Standard lengths | 600mm, 1000mm, 1300mm, 1600mm, 1800mm, 2000mm, 2600mm, 3000mm, 3600mm, 4000mm, 5000mm, 6000mm

### Mounting

Both MODA Park Seat and Bench Seat can be surface mounted (SM) or plinth mounted (PM).

The Park Seat with Armrests are DDA compliant and meet the Australian Standard for Accessibility (AS1428.2)