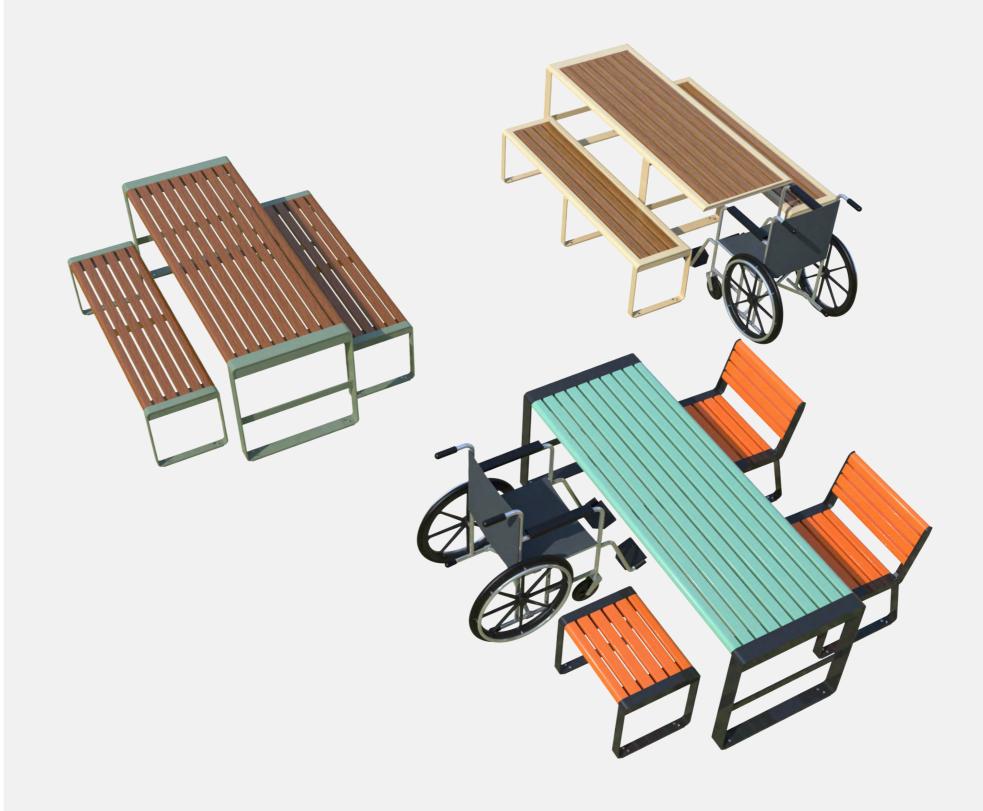

### **Endless** Configurations

The MODA Table range can be configured to suit any environment or project design. Whether you prefer a simple one piece bench or a split seating arrangement, the options are endless. Bench Seats and Park Seats (without armrests) can be placed in any location next to a table. To provide wheelchair access, wheelchairs can be placed on the side of the table where a seat will be removed/changed to a smaller length. The table can be configured to accommodate a wheelchair at the end of the table.

#### Table lengths available:

- **Standard** | 1m, 2m, 3m, 4m, 5m, 6m
- Wheelchair Access one end | 2m only
- Wheelchair Access both ends | 2.4m, 3m, 4m, 5m, 6m

### Wheelchair Access

Wheelchair access is available on seating from either – 1 end, both ends, or from the side.