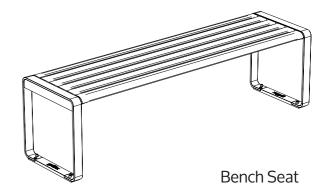

# Finding Your Best Fit

The MODA Seat range is offered in various standard lengths, but can be customised to suit your projects needs.

The Seating range offers both Bench Seats and Park Seats. (Park Seats come with or without Armrests)

### **Endless** Configurations

The MODA Table range can be configured to suit any environment or project design. Whether you prefer a simple one piece bench or a split seating arrangement, the options are endless. Bench Seats and Park Seats (without armrests) can be placed in any location next to a table. To provide wheelchair access, wheelchairs can be placed on the side of the table where a seat will be removed/changed to a smaller length. The table can be configured to accommodate a wheelchair at the end of the table.