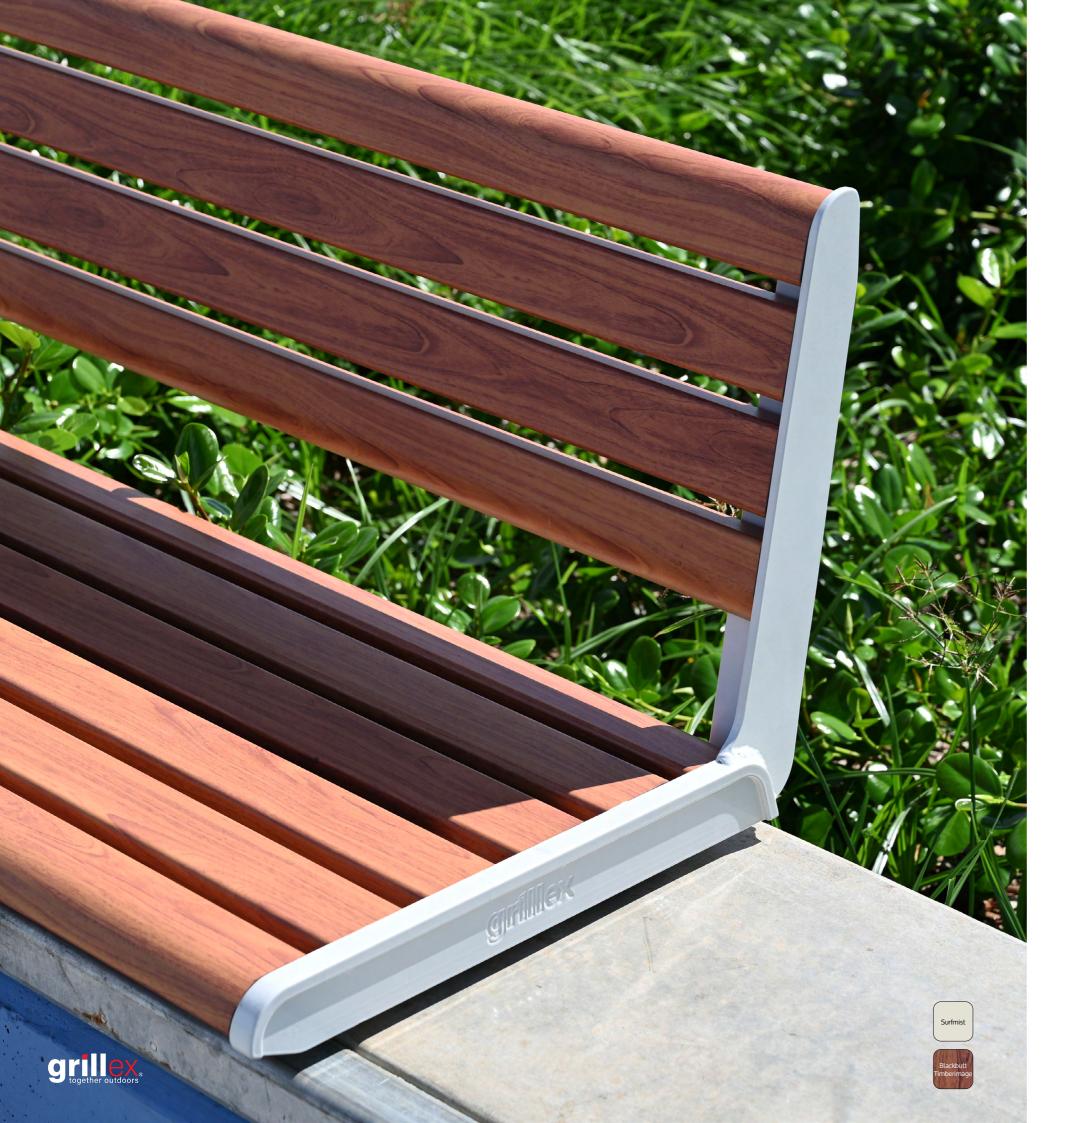

100% Australian Made

**Fully Welded Powder Coated Marine Grade Aluminium Frames** 

**Slimline** Design

**Stainless Steel Anti-Theft Fixings**  **Fully Closed Insect** & Vermin Resistant **Extrusions** 

## Visually Appealing

- Pastel Powder Coat
- Earthy Tones
- Bold & Bright
- TimberImage

**View Colours** 

www.grillex.com.au

Follow us